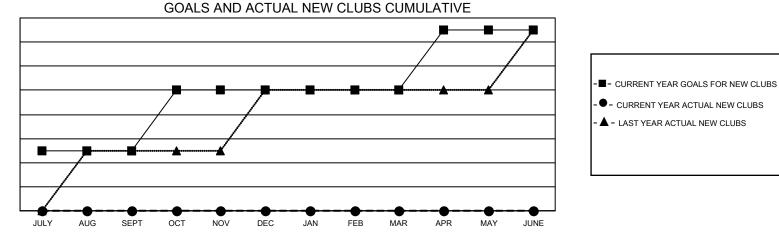

## GAT MONTHLY MEMBERSHIP PROGRESS REPORT

Multiple District 34

Results as of: 9/30/2021

LOCATION: ALABAMA

| Clubs         |               |             |               | Members               |                           |                         |                                                    |  |
|---------------|---------------|-------------|---------------|-----------------------|---------------------------|-------------------------|----------------------------------------------------|--|
|               | RESULTS FOR   | R 2021-2022 |               | RESULTS FOR 2021-2022 |                           |                         |                                                    |  |
| QUARTER       | NEW CLUB GOAL | NEW CLUBS   | DROPPED CLUBS | QUARTER               | MEMBER GROWTH NET<br>GOAL | MEMBER GROWTH<br>ACTUAL | DROPPED<br>MEMBERS ACTUAL<br>(including transfers) |  |
| JULY/AUG/SEPT | 1             | 0           | 1             | JULY/AUG/SE           | PT 42                     | 101                     | 114                                                |  |
| OCT/NOV/DEC   | 1             | 0           | 0             | OCT/NOV/DEC           | c 42                      | 0                       | 0                                                  |  |
| JAN/FEB/MAR   | 0             | 0           | 0             | JAN/FEB/MAR           | 42                        | 0                       | 0                                                  |  |
| APR/MAY/JUNE  | 1             | 0           | 0             | APR/MAY/JUN           | IE 52                     | 0                       | 0                                                  |  |