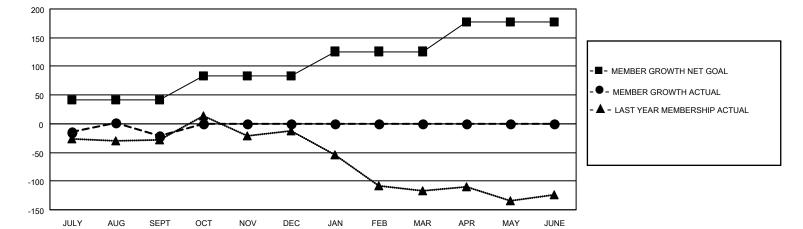

## GAT MONTHLY MEMBERSHIP PROGRESS REPORT

Multiple District 34

Results as of: 9/30/2021

LOCATION: ALABAMA

| Clubs         |               |             |               | Members               |                           |                         |                                                    |  |
|---------------|---------------|-------------|---------------|-----------------------|---------------------------|-------------------------|----------------------------------------------------|--|
|               | RESULTS FOR   | R 2021-2022 |               | RESULTS FOR 2021-2022 |                           |                         |                                                    |  |
| QUARTER       | NEW CLUB GOAL | NEW CLUBS   | DROPPED CLUBS | QUARTER               | MEMBER GROWTH NET<br>GOAL | MEMBER GROWTH<br>ACTUAL | DROPPED<br>MEMBERS ACTUAL<br>(including transfers) |  |
| JULY/AUG/SEPT | 1             | 0           | 1             | JULY/AUG/SE           | PT 42                     | 101                     | 114                                                |  |
| OCT/NOV/DEC   | 1             | 0           | 0             | OCT/NOV/DEC           | c 42                      | 0                       | 0                                                  |  |
| JAN/FEB/MAR   | 0             | 0           | 0             | JAN/FEB/MAR           | 42                        | 0                       | 0                                                  |  |
| APR/MAY/JUNE  | 1             | 0           | 0             | APR/MAY/JUN           | IE 52                     | 0                       | 0                                                  |  |